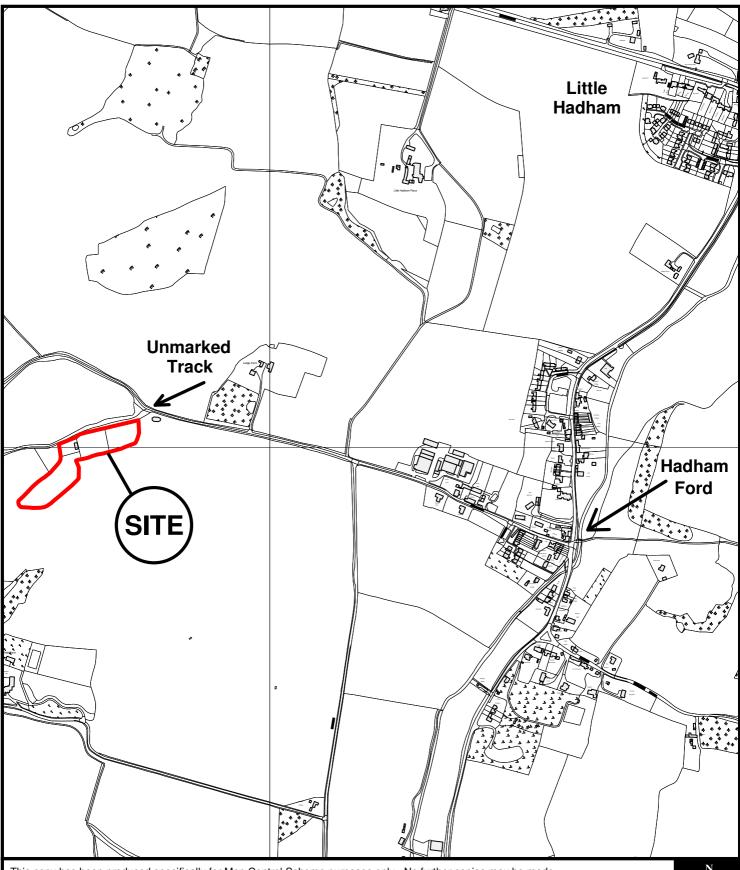

East Herts Council Wallfields Pegs Lane Hertford SG13 8EQ Tel: 01279 655261 Address: Valley Fields, Westland Green, Little Hadham, Herts, SG11 2AE Reference: E/09/0363/A Scale: 1:7500 O.S Sheet: TL4221 & TL4222 Date of Print: 12 April 2011